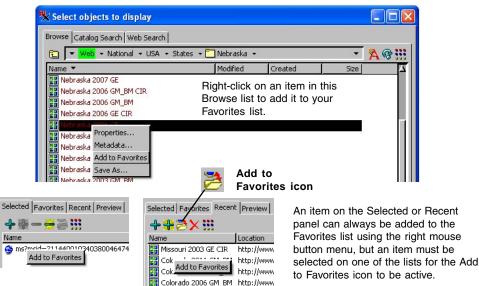

## How to Create and Maintain a List of Your Favorites

- Right-click on an entry in the Browse list of the Select objects window or
- Right-click on an entry in the Selected list of the Select objects window or
- Right-click on an entry in the Recent list of the Select objects window and
- Choose Add to Favorites from the right mouse button menu. Or
- Highlight an item on the Browse, Selected, or Recent tabbed panel and click on the Add to Favorites icon.