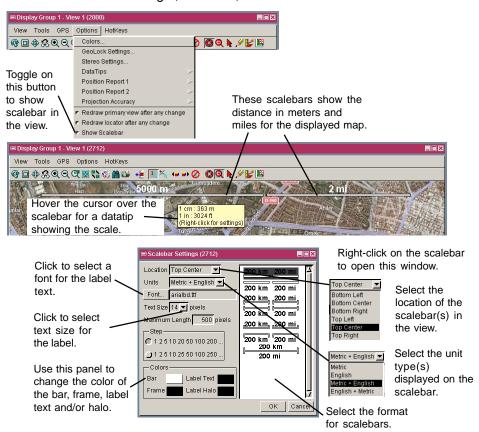

#### How to Add a Scalebar to a View

- In the View window, click on Options and toggle on the Show Scalebar button.
- Hover the cursor over the scalebar to see the DataTip.
- Right-click on a scalebar to make desired changes to the Scalebar Settings.