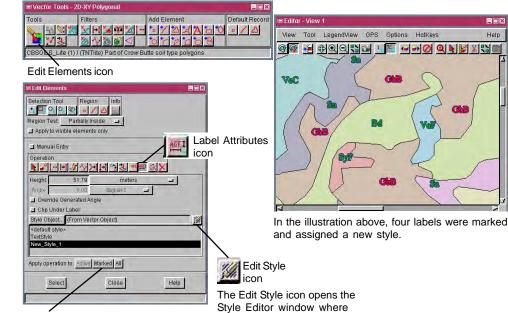

Click on the Marked button to apply operation to the marked labels.

you can create new styles and edit the existing ones.

## How to Style Multiple Marked Labels

- Open the vector object to edit in the Editor.
- Click on the Edit Elements icon in the Vector Tools window.
- Select multiple labels by any means.
- Click on the Label Attributes icon in the Edit Elements window.
- Click on the Edit Style icon to open the Style Editor.
- Create a new style and close the Style Editor.
- Select the new style and click on the Marked button.