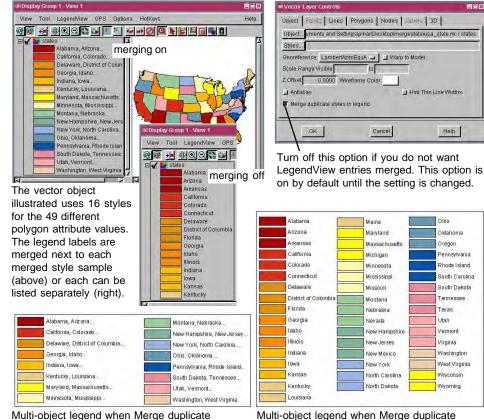

## **Merge Legend Entries**

**DID YOU KNOW ...** you can merge the legend entries that use the same style for different attribute values into a single listing?

## What Merging Legend Entries Gives You

- Create more compact legends on screen and in map layouts
- Merge the attributes for each duplicated style sample in LegendView
- Create Multi-Object Legends that use the same entries as LegendView

Multi-object legend when Merge duplicate styles option is on.

## How to Merge Legend Entries

- Click on the vector icon to open Vector Layer Controls window.
- Click on the Object tab.
- Toggle on the Merge duplicate styles in legend button.

styles option is off.

See the Technical Guide entitled: Merging LegendView Entries