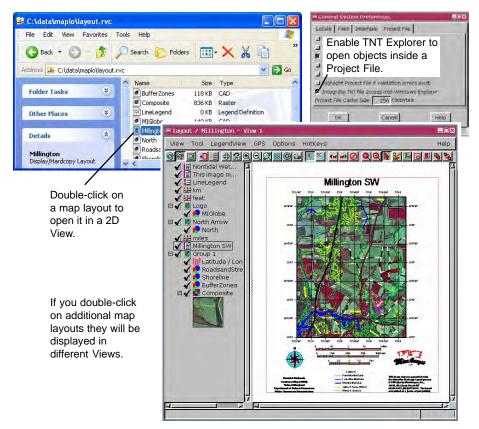

## Click to View a Map from a TNT Layout

**DID YOU KNOW ...** you can automatically display a map layout by clicking on a TNT layout object?

## What Clicking to View a Map from a TNT Layout Gives You

- Auto-open a TNT product to display a map layout
- Automatic display of groups and layers that are contained in a map layout
- Ability to add additional groups or layers to the opened map layout

## How to Click to View a Map from a TNT Layout

- Choose Tools / System / Preferences to enable TNT Explorer.
- Browse inside a Project File (\*.rvc file).
- Double-click on a TNT object that represents a map layout.
- View map layout and associated attributes in a 2D Display window.