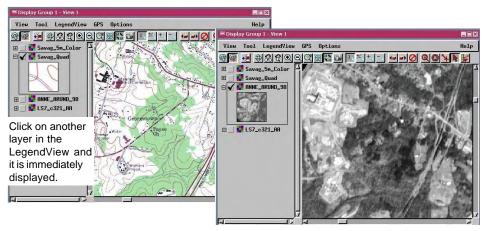

## What Mutually Exclusive Layers Give You

- Intuitive interface for inexperienced user
- Ability to switch between layers without hiding/unhiding or changing drawing order

View Tool LegendView GPS Options