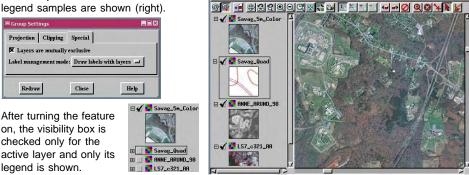

Before making layers mutually exclusive, all visibility boxes are checked and all legend samples are shown (right).

## How to Get Mutually Exclusive Layers

- Click on the Settings icon for a group or choose Settings from the Display menu in the Display Manager window when there is no layout added.
- Click on the Special tab and toggle on the "Layers are mutually exclusive" button.