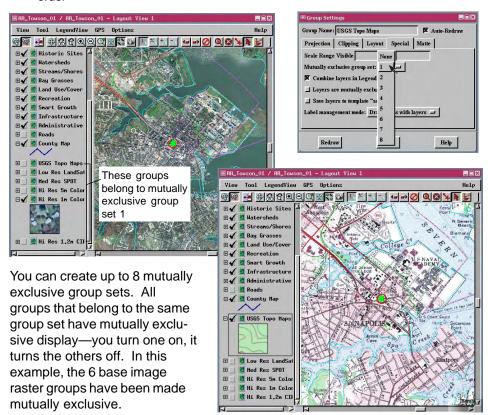

## **Mutually Exclusive Groups**

**DID YOU KNOW...** you can make display of groups within a layout mutually exclusive?

## What Mutually Exclusive Groups Give You

- · Defined sets of groups that are mutually exclusive
- Ability to switch between groups without hiding/unhiding or changing drawing order

## **How to Get Mutually Exclusive Groups**

- Click on the Settings icon for any group you want to add to a mutually exclusive set.
- Click on the Special tab and choose the desired mutually exclusive group set number from the option menu.
- Repeat for each group you want in a mutually exclusive set.