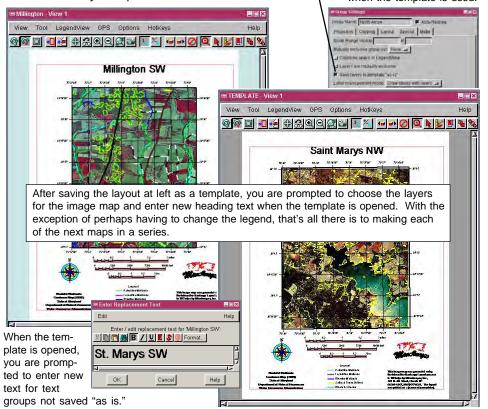

## **Layout Templates**

**DID YOU KNOW...** you can save a layout as a template?

## What Layout Templates Give You

- Quick and automated means for making maps in a series
- Prompting for groups you want to replace
- Automatic map grid coordinate adjustment
- Direct entry of replacement text

Turn on this toggle when you want the group's layers to be unchanged when the template is used.

## How to Create and Use a Template

- Make a layout as usual.
- Indicate which groups you want to remain unchanged in the template (Group Settings window), then choose Display/Save As Template.
- Choose Display/Open, or Display/New/From Template, and select the template
- Replace groups and alter text as prompted.
- Replace the legend if necessary.